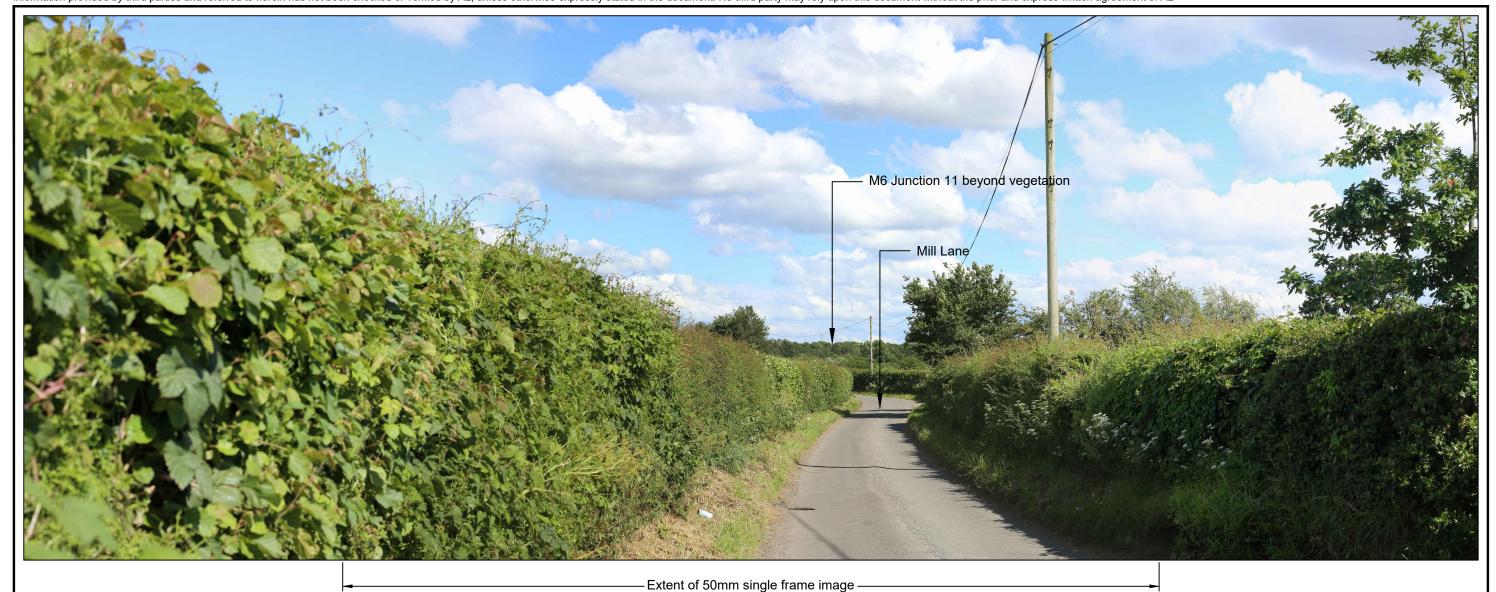

Viewpoint number: 9

Location title: View from Mill Lane, Little Saredon

Camera model: Canon EOS 6D

Focal length: 50mm

Field of View: 65° (Horizontal) Camera height: 1.6m Photo taken: 20/06/2019 Coordinates: 395065, 307133 Elevation: 127m AOD

Project:

M54 TO M6 LINK ROAD

PROJECT NUMBER: 60536736 CLIENT: HIGHWAYS ENGLAND Title:

FIGURE 7.13B SUMMER - VIEWPOINT 09 VIEW FROM MILL LANE, LITTLE SAREDON The Cube 199 Wharfside Road Birmingham B1 1RN

| Design | : LB              | CAD:   | LB             |    |  |  |  | 3 |  |
|--------|-------------------|--------|----------------|----|--|--|--|---|--|
| Chk'd: | RW                | App'd: | NW             | ١W |  |  |  |   |  |
| Date:  | 17/01/2020        | Scale: | N/A            |    |  |  |  |   |  |
| No.    | HE514465-ACM-ELS- | : I    | Rev:<br>P02 S8 |    |  |  |  |   |  |
|        |                   |        |                |    |  |  |  | П |  |