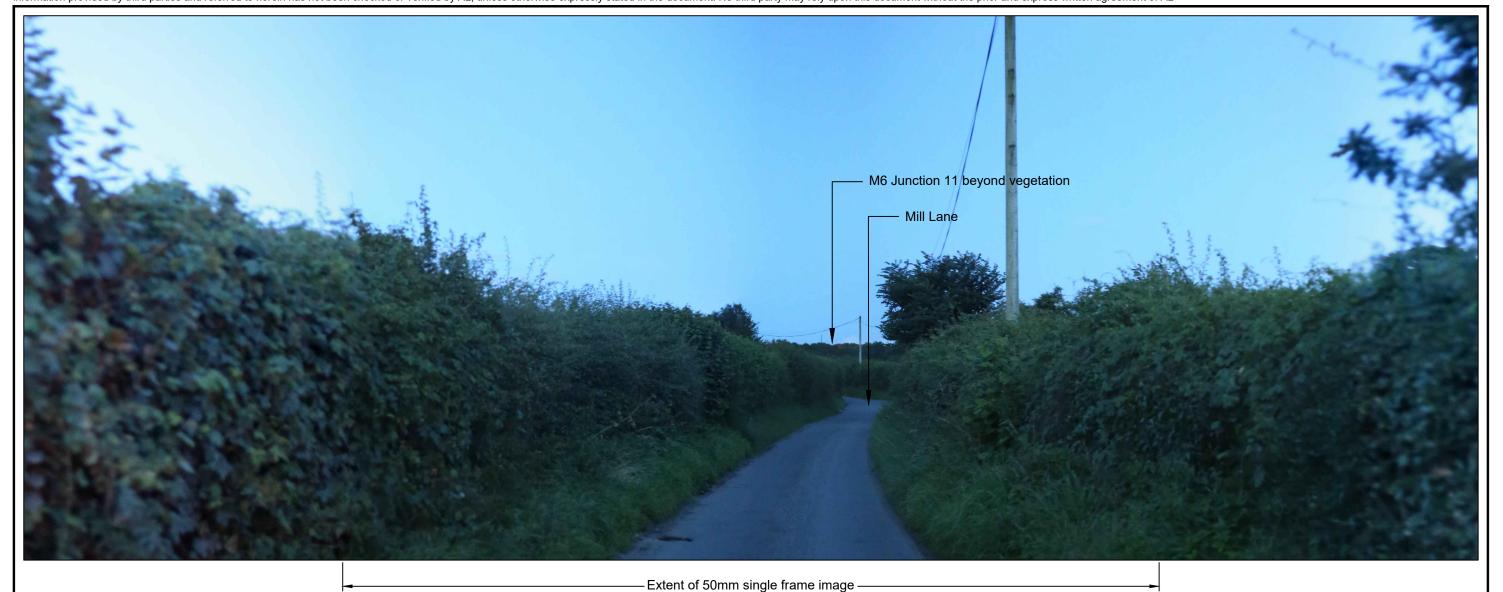

Viewpoint number: 9

Location title: View from Mill Lane, Little Saredon

Camera model: Canon EOS 6D

Focal length: 50mm

Field of View: 65° (Horizontal)
Camera height: 1.6m
Photo taken: 20/11/2018
Coordinates: 395065, 307133

Elevation: 127m AOD

Project:

M54 TO M6 LINK ROAD

PROJECT NUMBER: 60536736 CLIENT: HIGHWAYS ENGLAND Title:

FIGURE 7.13A WINTER - VIEWPOINT 09 VIEW FROM MILL LANE, LITTLE SAREDON The Cube
199 Wharfside Road
Birmingham
B1 1RN