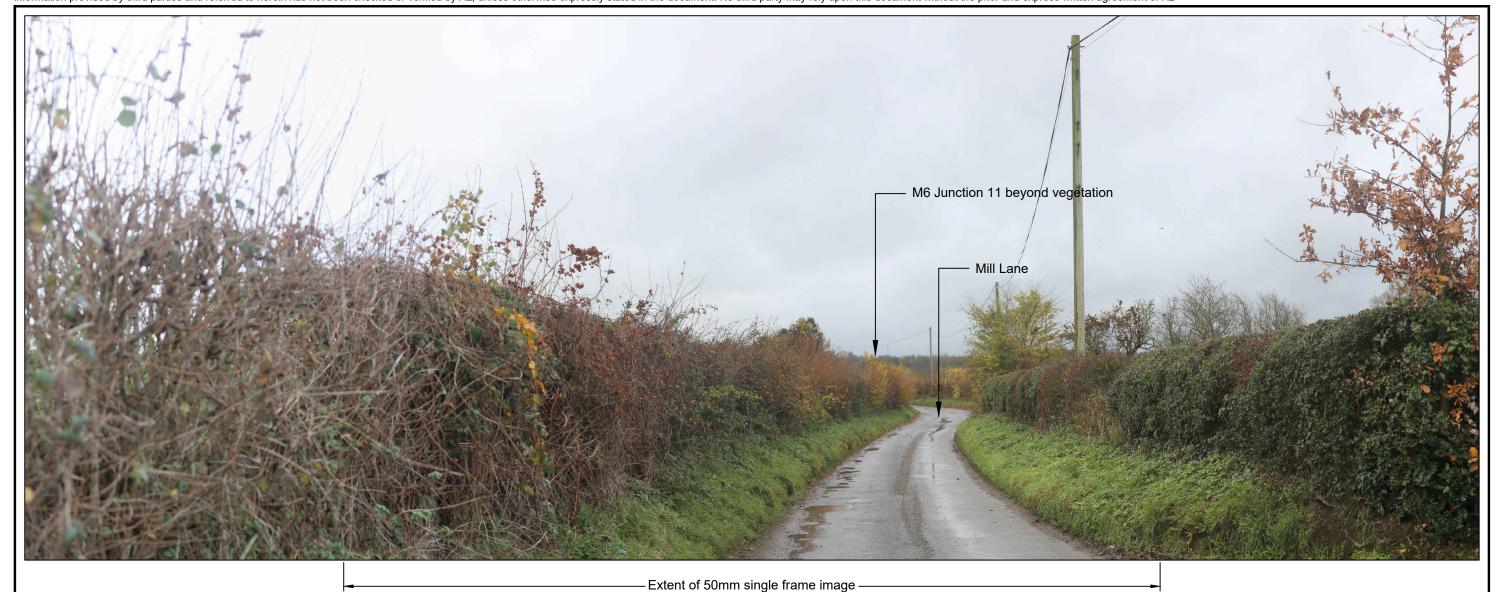

Viewpoint number: 9

Location title: View from Mill Lane, Little Saredon

Camera model: Canon EOS 6D

Focal length: 50mm

Field of View: 65° (Horizontal)
Camera height: 1.6m
Photo taken: 20/11/2018
Coordinates: 395065, 307133

Elevation: 127m AOD

Project:

M54 TO M6 LINK ROAD

PROJECT NUMBER: 60536736 CLIENT: HIGHWAYS ENGLAND Title:

FIGURE 7.13A WINTER - VIEWPOINT 09 VIEW FROM MILL LANE, LITTLE SAREDON The Cube
199 Wharfside Road
Birmingham
B1 1RN